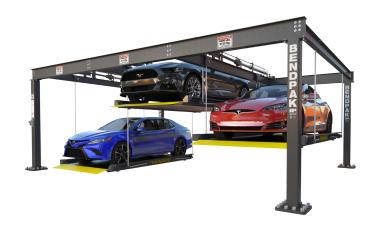

### The Sexiest Vehicle Stacker **Money Can Buy**

The PL-6KT triple-wide parking lift is one of the most efficient parking units ever designed. The key to its design is a streamlined, four-column structure that leaves all three lifting platforms free from surrounding posts, making it safer and easier to enter and exit parked vehicles.

This parking lift is equally useful in large residential garages and commercial spaces. Municipal parking lots and custom shops looking for extra parking don't need to waste money buying multiple lifts that may or may not even fit in their space. A triple-wide lift is the most efficient way to turn three parking spots into six.